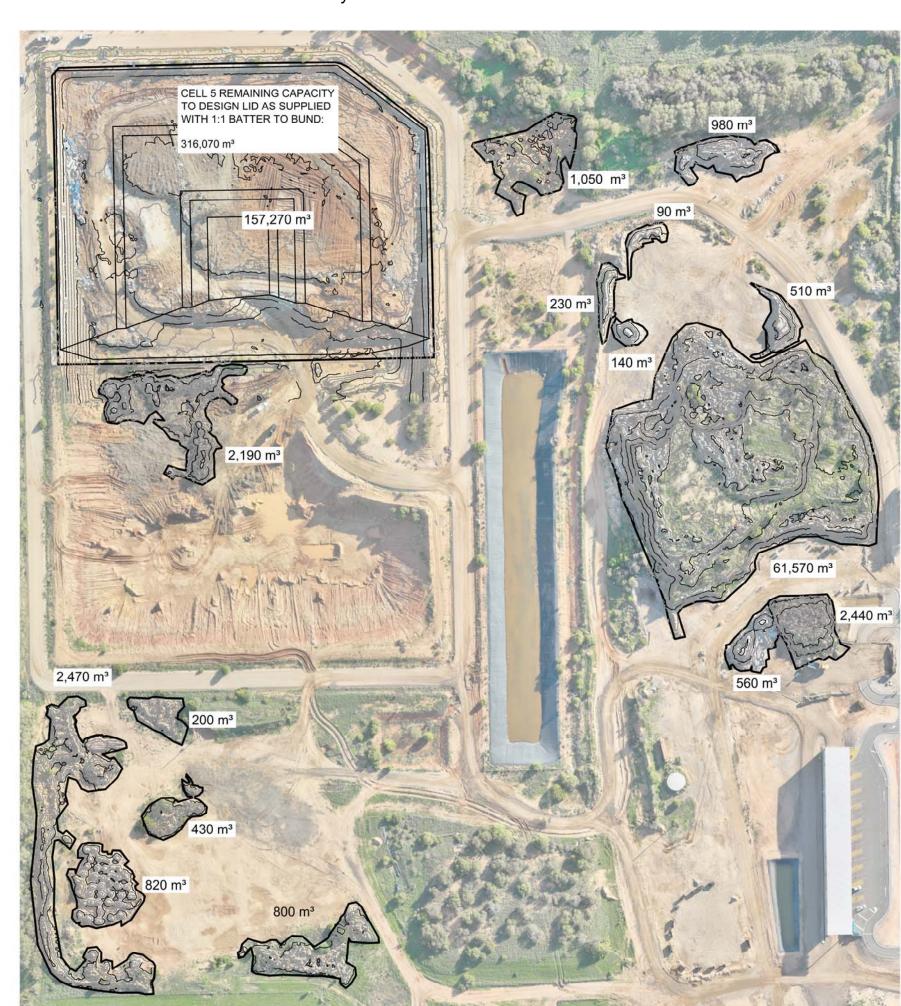

## CEO130B - Attachment - Volumetric Survey - June 2024

|                 |                   | SUR                    | VEY COMPLETED 9:30                                         | 0am 20/06/24                            |                             |    |                               | DRONE SYSTI<br>PROCESSING     | EM,<br>5 A PPK SOLUTION AND GROUND<br>N; ACCURACY +/-100mm.     |
|-----------------|-------------------|------------------------|------------------------------------------------------------|-----------------------------------------|-----------------------------|----|-------------------------------|-------------------------------|-----------------------------------------------------------------|
| REVIS           | IONS              |                        |                                                            |                                         | 7                           | 00 | 40                            | 80 120                        |                                                                 |
| 0               | 26/06/24          | ORIGINAL ISSUE RW      |                                                            | /                                       | ALL DISTANCES ARE IN METRES |    |                               |                               |                                                                 |
| SURVEY          | D BY: RW          | 20/06/24               | AREA FILE: MERU                                            | НПО                                     | П                           | -T | BESTPRACTICE<br>CERTIFICATION | CLIENT: CITY C                | F GREATER GERALDTON                                             |
| DRAWN           | <sup>3Y:</sup> RW | 26/06/24               | CONT. INT'VAL: 0.5m<br>V DATUM: AHD                        | SURVEYORS & PLA<br>HILLE, THOMPSON & DE |                             |    | 2                             | / 65                          |                                                                 |
| CHECKE          | OBY:<br>RW        | 26/06/24               | H DATUM: MGA94z50                                          |                                         |                             |    | <b>ISO</b> 9001               |                               | ST STOCKS VOLUMES - 20/06/2<br>MERU - CITY OF GREATER GERALDTON |
| APPROVED BY: WW |                   | 26/06/24 FIELD Bk: UAV | EMAIL: htdsurveys@htds.com<br>WEBSITE: http://www.htds.com |                                         | 7-1-1                       |    | SCALE 1: 2000                 | SHEET A3 DWG NO. 22624VS1-2-0 |                                                                 |