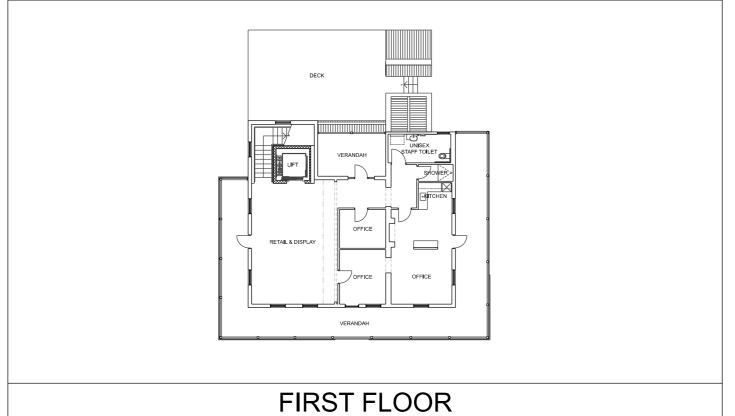

1:250

| S       |     |          |               |     |       | Г |
|---------|-----|----------|---------------|-----|-------|---|
|         |     |          |               |     |       | 1 |
|         |     |          |               |     |       | 1 |
| Ž       |     |          |               |     |       | 1 |
| AMENDME |     |          |               |     |       | 1 |
|         |     |          |               |     |       | 1 |
|         |     |          |               |     |       | 1 |
| A       |     |          |               |     |       | 1 |
|         | 1.  | OCT-2024 | LEASE DIAGRAM | RJT | KW    | ] |
|         | NO. | DATE     | DESCRIPTION   | BY  | APPR. |   |

GERALDTON CIVIC CENTRE T 08 9956 6600

MULLEWA DISTRICT OFFICE T 08 9956 6643

PO BOX 101 GERALDTON WA 6531

E council@cgg.wa.gov.au W www.cgg.wa.gov.au

| DESIGNED       | :                | DATE: |               |                   |                                                                                            | PAPER SIZE:        | A3        |                     |          |    |    |
|----------------|------------------|-------|---------------|-------------------|--------------------------------------------------------------------------------------------|--------------------|-----------|---------------------|----------|----|----|
| DRAWN:         | RJ THORP         | DATE: | NOVEMBER 2024 |                   | LEASE DIAGRAM  SURVEYED BY:                                                                |                    | SURVEY    |                     | SURVEYED |    | NA |
| CHECKED:       | LAND AND LEASING | DATE: | NOVEMBER 2024 | PROJECT<br>TITLE: |                                                                                            |                    | λM        | BY:                 | INA .    |    |    |
| APPROVE<br>BY: |                  | DATE: |               |                   |                                                                                            | DATE<br>SURVEYED:  | NA        |                     |          |    |    |
|                | DEPARTME         | NΤ    |               |                   | Regional Sounds - 246 Marine Terrace, Geraldton<br>Pt. Lot 2842 (Reserve 52016) on P185298 |                    |           | DATUM:              | Н        | NA |    |
| LINI           | ED A CTDI        | ·     |               | DRAWING<br>TITLE: |                                                                                            |                    |           | DATON.              | V        | NA |    |
| III            | FRASTRU          |       | IUKE          |                   | 1 t. Lot 2042 (Neserve 32)                                                                 | SCALE:             | 1:250     |                     |          |    |    |
| SERVICES       |                  |       |               |                   | D-24-143906 [TRIM Reference]                                                               | DRAWING<br>NUMBER: | MISC284-2 | REVISION<br>NUMBER: |          | 1  |    |