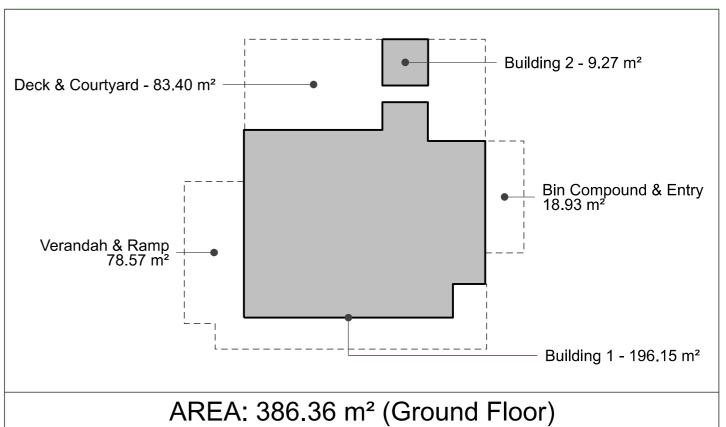

1:250

| S       |     |          |               |     |       | Г |
|---------|-----|----------|---------------|-----|-------|---|
|         |     |          |               |     |       | 1 |
|         |     |          |               |     |       | 1 |
| Ž       |     |          |               |     |       | 1 |
| AMENDME |     |          |               |     |       | 1 |
|         |     |          |               |     |       | 1 |
|         |     |          |               |     |       | 1 |
| A       |     |          |               |     |       | 1 |
|         | 1.  | OCT-2024 | LEASE DIAGRAM | RJT | KW    | ] |
|         | NO. | DATE     | DESCRIPTION   | BY  | APPR. |   |

GERALDTON CIVIC CENTRE T 08 9956 6600

MULLEWA DISTRICT OFFICE T 08 9956 6643

PO BOX 101 GERALDTON WA 6531

E council@cgg.wa.gov.au W www.cgg.wa.gov.au

| DESIGNED       | :                | DATE: |               |                   |                                                                                            | PAPER SIZE:        | A3        |                     |          |    |    |
|----------------|------------------|-------|---------------|-------------------|--------------------------------------------------------------------------------------------|--------------------|-----------|---------------------|----------|----|----|
| DRAWN:         | RJ THORP         | DATE: | NOVEMBER 2024 |                   | LEASE DIAGRAM  SURVEYED BY:                                                                |                    | SURVEY    |                     | SURVEYED |    | NA |
| CHECKED:       | LAND AND LEASING | DATE: | NOVEMBER 2024 | PROJECT<br>TITLE: |                                                                                            |                    | λM        | BY:                 | INA .    |    |    |
| APPROVE<br>BY: |                  | DATE: |               |                   |                                                                                            | DATE<br>SURVEYED:  | NA        |                     |          |    |    |
|                | DEPARTME         | NΤ    |               |                   | Regional Sounds - 246 Marine Terrace, Geraldton<br>Pt. Lot 2842 (Reserve 52016) on P185298 |                    |           | DATUM:              | Н        | NA |    |
| LINI           | ED A CTDI        | ·     |               | DRAWING<br>TITLE: |                                                                                            |                    |           | DATON.              | V        | NA |    |
| III            | FRASTRU          |       | IUKE          |                   | 1 t. Lot 2042 (Neserve 32)                                                                 | SCALE:             | 1:250     |                     |          |    |    |
| SERVICES       |                  |       |               |                   | D-24-143906 [TRIM Reference]                                                               | DRAWING<br>NUMBER: | MISC284-2 | REVISION<br>NUMBER: |          | 1  |    |