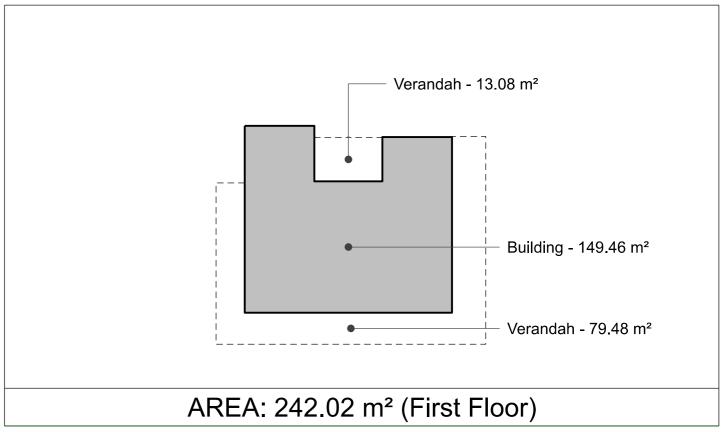

|           | <u> </u>                                | <u> </u>           | <del></del>     | DATE<br>SURVEYED:   |  |  |
| INFRASTRUCTURE     |                            |       |                                | DRAWING   | Regional Sounds - 246 Marine            | DATUM:             | H               | _                   |  |  |
|                    |                            |       |                                |           | Pt. Lot 2842 (Reserve 52016) on P185298 |                    |                 | SCALE:              |  |  |
| SERVICES           |                            |       |                                | FILE LOC: | D-24-143906 [TRIM Reference]            | DRAWING<br>NUMBER: | MISC284-1       | REVISION<br>NUMBER: |  |  |

1:250









| S       |     |          |               |     |       | Г |
|---------|-----|----------|---------------|-----|-------|---|
|         |     |          |               |     |       | 1 |
|         |     |          |               |     |       | 1 |
| Ž       |     |          |               |     |       | 1 |
| AMENDME |     |          |               |     |       | 1 |
|         |     |          |               |     |       | 1 |
|         |     |          |               |     |       | 1 |
| A       |     |          |               |     |       | 1 |
|         | 1.  | OCT-2024 | LEASE DIAGRAM | RJT | KW    | ] |
|         | NO. | DATE     | DESCRIPTION   | BY  | APPR. |   |



GERALDTON CIVIC CENTRE T 08 9956 6600

MULLEWA DISTRICT OFFICE T 08 9956 6643

PO BOX 101 GERALDTON WA