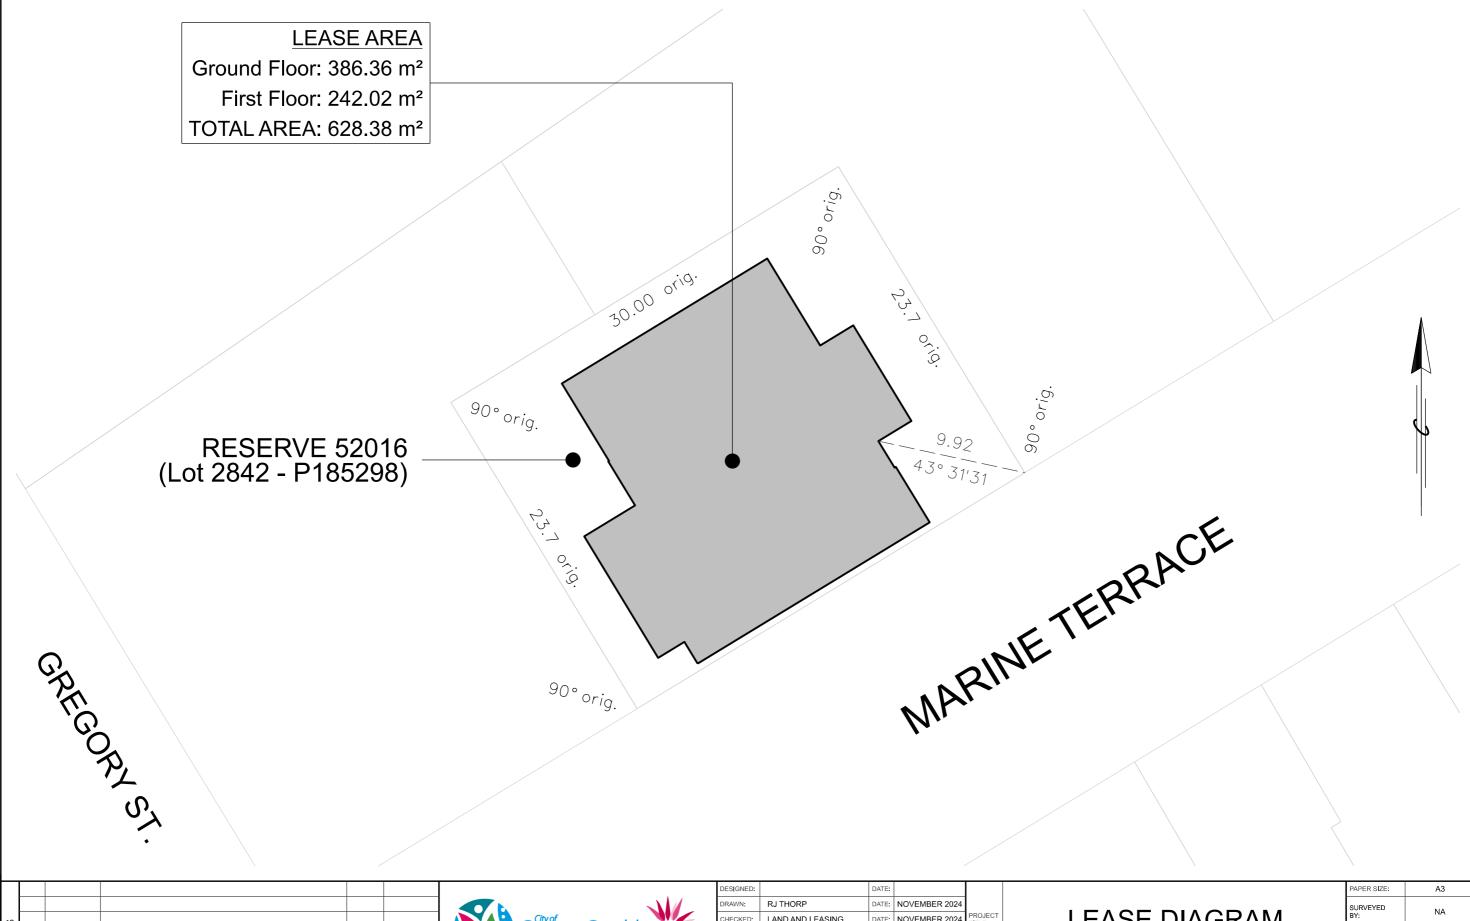

| NTS       |     |          |               |     |       | ı |
|-----------|-----|----------|---------------|-----|-------|---|
|           |     |          |               |     |       | l |
|           |     |          |               |     |       | l |
|           |     |          |               |     |       | l |
| Æ         |     |          |               |     |       | l |
| AMENDMENT |     |          |               |     |       | l |
|           |     |          |               |     |       | l |
|           |     |          |               |     |       | ١ |
|           | 1.  | OCT-2024 | LEASE DIAGRAM | RJT | KW    | l |
|           | NO. | DATE     | DESCRIPTION   | BY  | APPR. |   |

GERALDTON CIVIC CENTRE T 08 9956 6600

MULLEWA DISTRICT OFFICE T 08 9956 6643

PO BOX 101 GERALDTON WA 6531

E council@cgg.wa.gov.au W www.cgg.wa.gov.au

| DRAWN:<br>CHECKED: | RJ THORP  LAND AND LEASING | _     | NOVEMBER 2024<br>NOVEMBER 2024 | DDO IFOT  | LEASE DIA                               | GRA                | SURVEYED<br>BY: |                     |  |  |
|--------------------|----------------------------|-------|--------------------------------|-----------|-----------------------------------------|--------------------|-----------------|---------------------|--|--|
| APPROVED<br>BY:    |                            | DATE: |                                |           | <u> </u>                                | <u> </u>           | <del></del>     | DATE<br>SURVEYED:   |  |  |
| INFRASTRUCTURE     |                            |       |                                | DRAWING   | Regional Sounds - 246 Marine            | DATUM:             | H               | _                   |  |  |
|                    |                            |       |                                |           | Pt. Lot 2842 (Reserve 52016) on P185298 |                    |                 | SCALE:              |  |  |
| SERVICES           |                            |       |                                | FILE LOC: | D-24-143906 [TRIM Reference]            | DRAWING<br>NUMBER: | MISC284-1       | REVISION<br>NUMBER: |  |  |