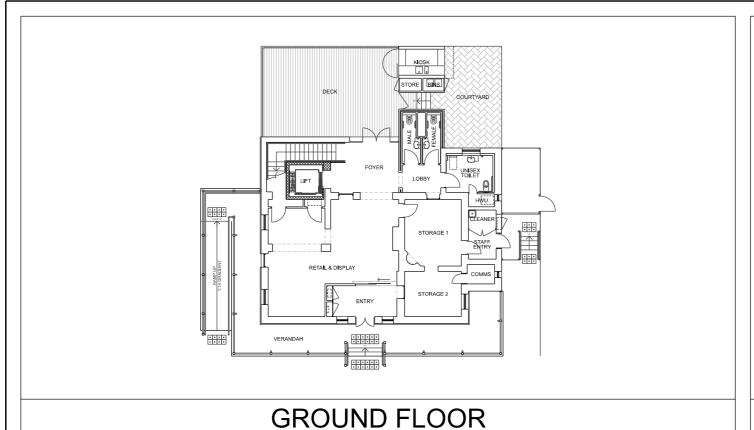

1:250

| S       |     |          |               |     |       | Г |
|---------|-----|----------|---------------|-----|-------|---|
|         |     |          |               |     |       | 1 |
|         |     |          |               |     |       | 1 |
| Ž       |     |          |               |     |       | 1 |
| AMENDME |     |          |               |     |       | 1 |
|         |     |          |               |     |       | 1 |
|         |     |          |               |     |       | 1 |
| A       |     |          |               |     |       | 1 |
|         | 1.  | OCT-2024 | LEASE DIAGRAM | RJT | KW    | ] |
|         | NO. | DATE     | DESCRIPTION   | BY  | APPR. |   |

GERALDTON CIVIC CENTRE T 08 9956 6600

MULLEWA DISTRICT OFFICE T 08 9956 6643

PO BOX 101 GERALDTON WA 6531

E council@cgg.wa.gov.au W www.cgg.wa.gov.au

| DESIGNED       | :                | DATE: |               |                   |                                                                                            | PAPER SIZE:        | A3        |                     |          |    |    |
|----------------|------------------|-------|---------------|-------------------|--------------------------------------------------------------------------------------------|--------------------|-----------|---------------------|----------|----|----|
| DRAWN:         | RJ THORP         | DATE: | NOVEMBER 2024 |                   | LEASE DIAGRAM  SURVEYED BY:                                                                |                    | SURVEY    |                     | SURVEYED |    | NA |
| CHECKED:       | LAND AND LEASING | DATE: | NOVEMBER 2024 | PROJECT<br>TITLE: |                                                                                            |                    | λM        | BY:                 | INA .    |    |    |
| APPROVE<br>BY: |                  | DATE: |               |                   |                                                                                            | DATE<br>SURVEYED:  | NA        |                     |          |    |    |
|                | DEPARTME         | NΤ    |               |                   | Regional Sounds - 246 Marine Terrace, Geraldton<br>Pt. Lot 2842 (Reserve 52016) on P185298 |                    |           | DATUM:              | Н        | NA |    |
| LINI           | ED A CTDI        | ·     |               | DRAWING<br>TITLE: |                                                                                            |                    |           | DATON.              | V        | NA |    |
| III            | FRASTRU          |       | IUKE          |                   | 1 t. Lot 2042 (Neserve 32)                                                                 | SCALE:             | 1:250     |                     |          |    |    |
| SERVICES       |                  |       |               |                   | D-24-143906 [TRIM Reference]                                                               | DRAWING<br>NUMBER: | MISC284-2 | REVISION<br>NUMBER: |          | 1  |    |