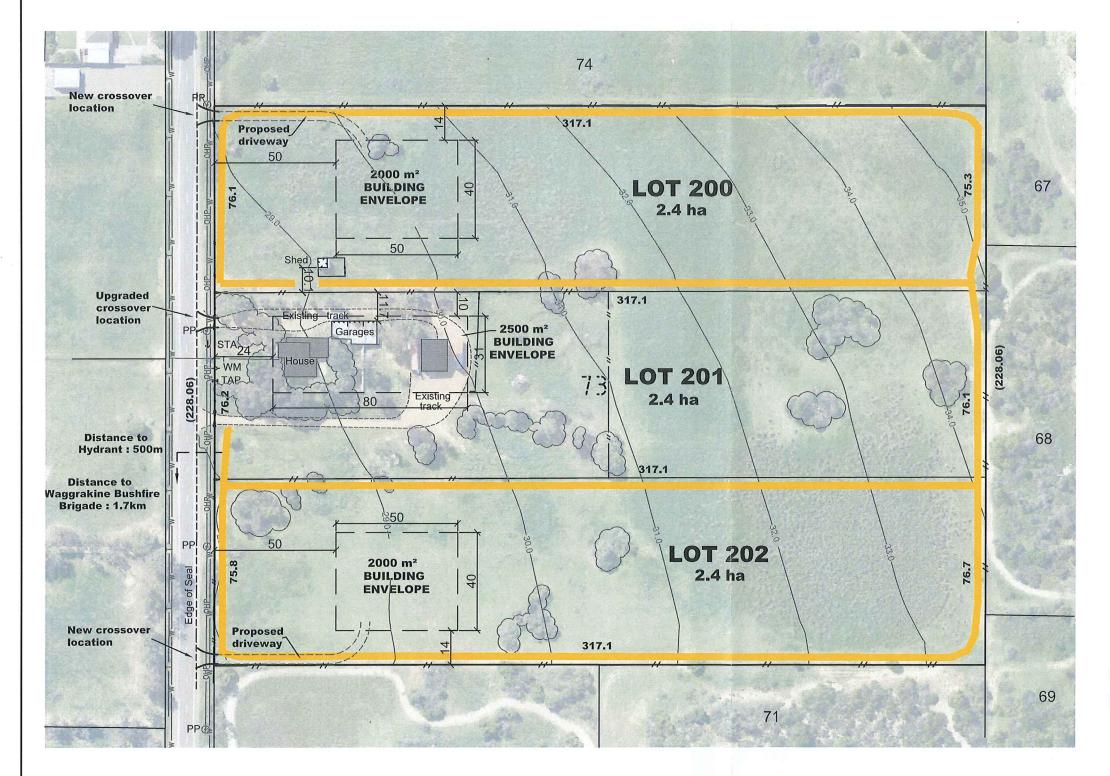

## **CITY OF GREATER GERALDTON**

## THIS PLAN IS CERTIFED AS THE 'APPROVED PLAN'

A67742 & P149707

SIGNED

DATED

201 15

| FS 5 |
|------|
|      |
|      |

|           |          | 00                                               | 70                |                       |          |              | SURVEYED BY: | JH           | 29/01/14  | AREA FILE:  | 1453   |
|-----------|----------|--------------------------------------------------|-------------------|-----------------------|----------|--------------|--------------|--------------|-----------|-------------|--------|
|           | ž        | 00                                               | 30<br>all distanc | 60<br>cés are in metr | 90<br>ES |              | DRAWN BY:    | SL           | 27/07/15  | CONT. INT'V | AL: 1m |
| 1         | 19/05/17 | DRIVEWAYS AND BUILDING ENVELOPE ON LOT 201 ADDED |                   |                       |          | ВС           | CHECKED BY:  | Brad Collard |           | V DATUM:    | AHD    |
| 0         | 27/07/15 | ORIGINAL ISSUE                                   |                   |                       | SL       | APPROVED BY: | 2017 05 10   | H DATUM:     | GCG94     |             |        |
| REVISIONS |          |                                                  |                   |                       |          | AFFROVED B1. |              | +08'00'      | FIELD Bk: |             |        |

| CLIENT: ROB GRONOW                                |                 |    |                      |  |  |  |
|---------------------------------------------------|-----------------|----|----------------------|--|--|--|
| LOT 73 on P6307                                   |                 |    |                      |  |  |  |
| DETAILED AREA PLAN                                |                 |    |                      |  |  |  |
| HALL ROAD, WAGGRAKINE - CITY OF GREATER GERALDTON |                 |    |                      |  |  |  |
| SCALE 1:<br>ALL DISTANCES IN                      | 1500 SHEET SIZE | A3 | DWG No. 03114MS1-1-1 |  |  |  |